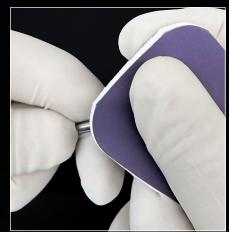

## How to Use Your Polishing Pad

**User Guide** 

Grasp the distal end of the scope so your index finger is supporting the back side of the scope tip.

Hold the polishing pad firmly between the thumb and the index and middle fingers of your opposite hand.