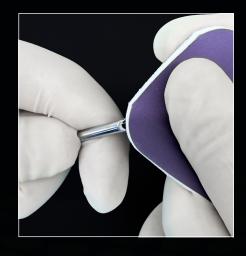

With steady and moderate pressure, place the polishing pad against the distal window of the arthroscope.

3

Maintain consistent pressure from the polishing pad onto the distal window of the arthroscope as you "drag" the polishing pad across the window. Repeat 5 to 10 times.