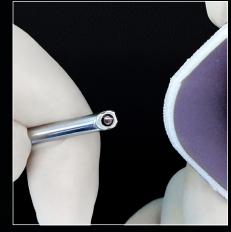

With steady and moderate pressure, place the polishing pad against the distal window of the arthroscope.

3

Maintain consistent pressure from the polishing pad onto the distal window of the arthroscope as you "drag" the polishing pad across the window. Repeat 5 to 10 times.