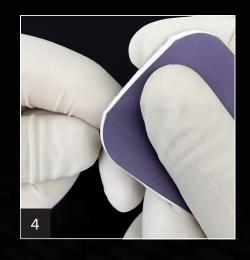

With steady and moderate pressure, place the polishing pad against the distal window of the arthroscope.

3

Maintain consistent pressure from the polishing pad onto the distal window of the arthroscope as you "drag" the polishing pad across the window. Repeat 5 to 10 times.