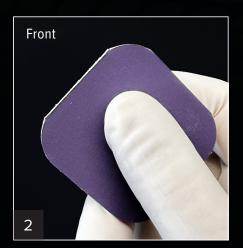

## How to Use Your Polishing Pad

**User Guide** 

Grasp the distal end of the scope so your index finger is supporting the back side of the scope tip.

Hold the polishing pad firmly between the thumb and the index and middle fingers of your opposite hand.