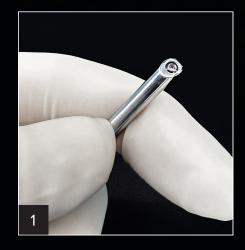

## How to Use Your Polishing Pad

**User Guide** 

Grasp the distal end of the scope so your index finger is supporting the back side of the scope tip.

Hold the polishing pad firmly between the thumb and the index and middle fingers of your opposite hand.